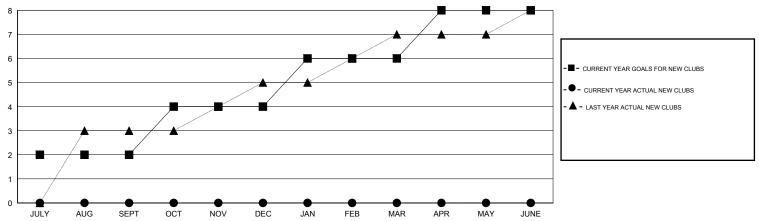

|                                     |                    |                  |  |  |
| QUARTER               | NEW MEMBER<br>GOAL | CHARTER AND<br>NEW MEMBERS<br>ADDED | DROPPED<br>MEMBERS | NET<br>GAIN/LOSS |  |  |
| JULY/AUG/SEPT         | -70                | 0                                   | 0                  | 0                |  |  |
| OCT/NOV/DEC           | 10                 | 0                                   | 0                  | 0                |  |  |
| JAN/FEB/MAR           | 30                 | 0                                   | 0                  | 0                |  |  |
| APR/MAY/JUNE          | 40                 | 0                                   | 0                  | 0                |  |  |

## GOALS AND ACTUAL NEW CLUBS CUMULATIVE



## GOALS AND ACTUAL MEMBERS CUMULATIVE



| <b>■-</b> c | URRENT YEAR GOALS FOR NEW |
|-------------|---------------------------|
| /FMRFI      | 28                        |

- - CURRENT YEAR ACTUAL MEMBERS

- ▲ - LAST YEAR ACTUAL MEMBERS

| DROPPED CLUBS: 0 |   |
|------------------|---|
| DROPPED MEMBERS  |   |
| DECEASED         | 0 |
| CLUB CANCELLED   | 0 |
| OTHER            | 0 |
| TOTAL            | 0 |

|                                             | 1                                     |                                         |
|---------------------------------------------|---------------------------------------|-----------------------------------------|
| 0 CLUBS OF 0 ADDED 1 OR MORE NEW<br>MEMBERS |                                       | <u>ON</u><br>0 (100.00%)<br>0 (100