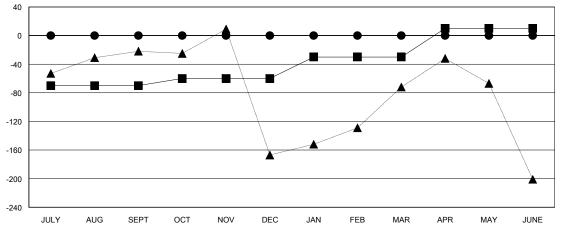

## GOALS AND ACTUAL MEMBERS CUMULATIVE

| <b>■-</b> c | URRENT YEAR GOALS FOR NEW |
|-------------|---------------------------|
| /FMRFI      | 28                        |

- - CURRENT YEAR ACTUAL MEMBERS

- ▲ - LAST YEAR ACTUAL MEMBERS

| DROPPED CLUBS: 0 |   |
|------------------|---|
| DROPPED MEMBERS  |   |
| DECEASED         | 0 |
| CLUB CANCELLED   | 0 |
| OTHER            | 0 |
| TOTAL            | 0 |